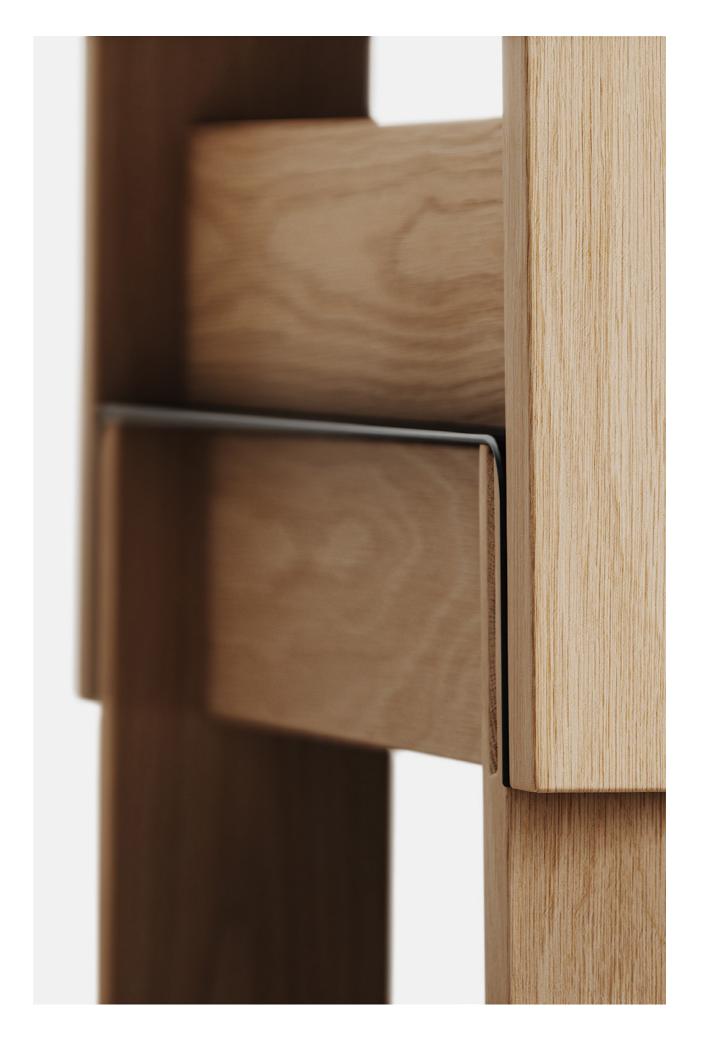

2 Fit derlot.com

Fit is a flexible and multifunctional range of shelving units that can be used as a convenient storage or partition system. Adaptable, stackable and customisable, Fit can be reconfigured to enhance a variety of different spaces and purposes. Whether you want to fit in or stand out, Fit is the perfect solution for all storage needs.





6 Fit derlot.com

# Fit

# Information

### Design

Matthew Prince, 2012

### Environment

Indoor

### Warranty

5 year structural

#### Materials

Powder coated mild steel shelf top with solid timber frame.

# **Finishes**

## Тор







Custom Powder Coat

#### Eramo



American Oak



Black Stained American Oak



Victorian Ash



# **Dimensions**

Shelving