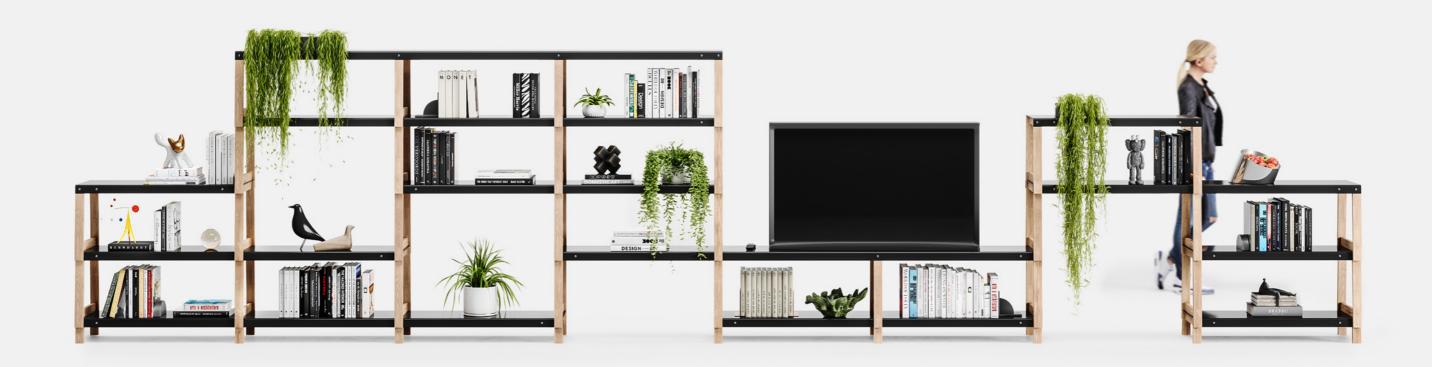

2 Fit derlot.com

Fit is a flexible and multifunctional range of shelving units that can be used as a convenient storage or partition system. Adaptable, stackable and customisable, Fit can be reconfigured to enhance a variety of different spaces and purposes. Whether you want to fit in or stand out, Fit is the perfect solution for all storage needs.