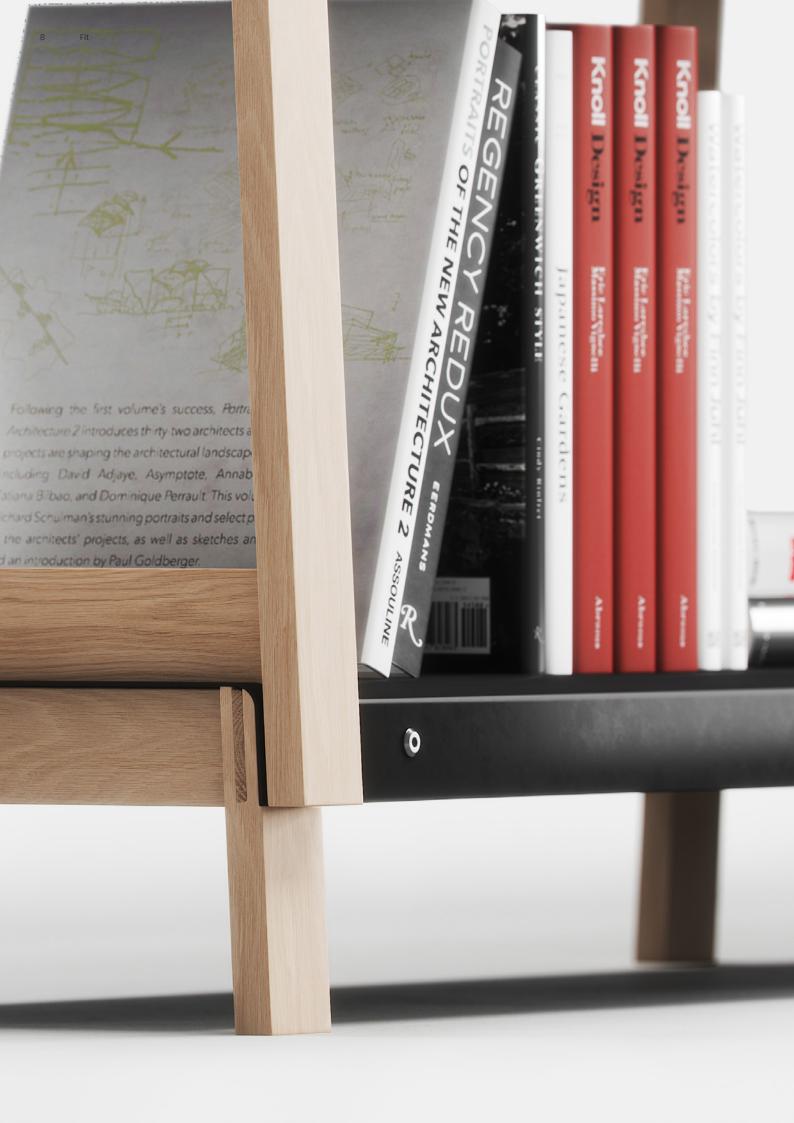

2 Fit derlot.com

Fit is a flexible and multifunctional range of shelving units that can be used as a convenient storage or partition system. Adaptable, stackable and customisable, Fit can be reconfigured to enhance a variety of different spaces and purposes. Whether you want to fit in or stand out, Fit is the perfect solution for all storage needs.