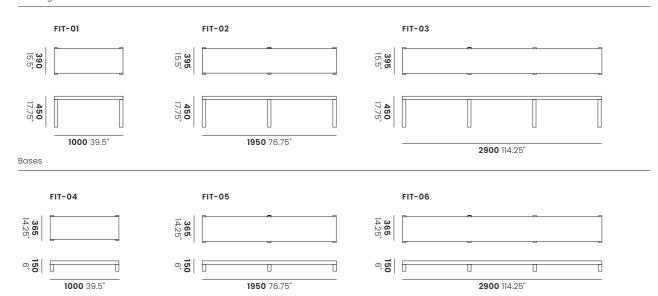

2 Fit derlot.com

Fit is a flexible and multifunctional range of shelving units that can be used as a convenient storage or partition system. Adaptable, stackable and customisable, Fit can be reconfigured to enhance a variety of different spaces and purposes. Whether you want to fit in or stand out, Fit is the perfect solution for all storage needs.





6 Fit derlot.com

# Fit

# Information

### Design

Matthew Prince, 2012

### Environment

Indoor

### Warranty

5 year structural

#### Materials

Powder coated mild steel shelf top with solid timber frame.

# **Finishes**

## Тор







Custom Powder Coat

#### Eramo



American Oak



Black Stained American Oak



Victorian Ash



# **Dimensions**

Shelving