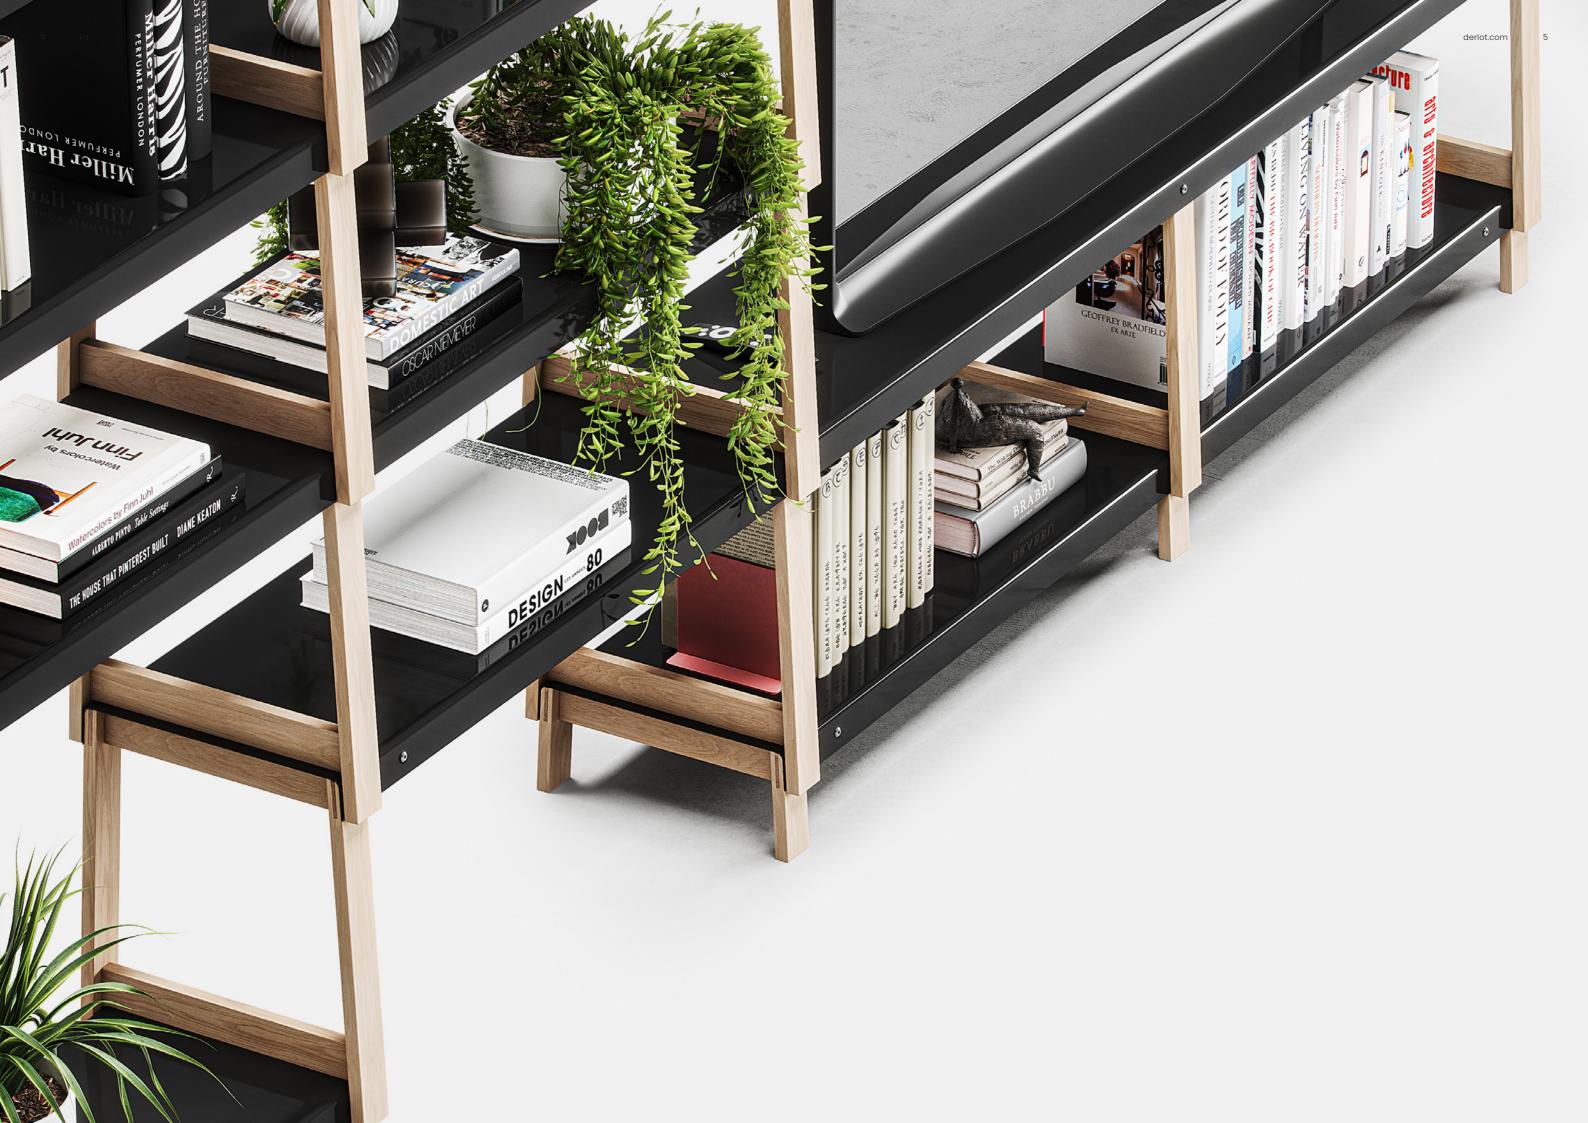

2 Fit derlot.com

Fit is a flexible and multifunctional range of shelving units that can be used as a convenient storage or partition system. Adaptable, stackable and customisable, Fit can be reconfigured to enhance a variety of different spaces and purposes. Whether you want to fit in or stand out, Fit is the perfect solution for all storage needs.

#### Materials

Powder coated mild steel shelf top with solid timber frame.