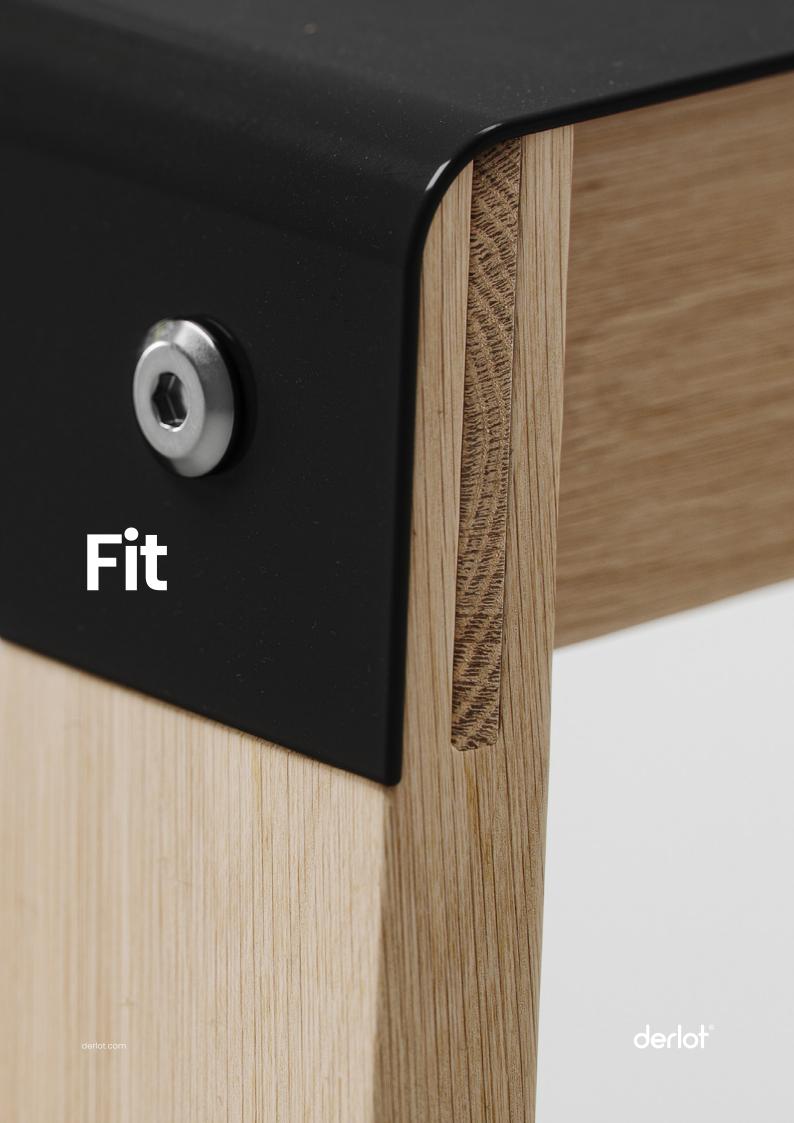

2 Fit derlot.com

Fit is a flexible and multifunctional range of shelving units that can be used as a convenient storage or partition system. Adaptable, stackable and customisable, Fit can be reconfigured to enhance a variety of different spaces and purposes. Whether you want to fit in or stand out, Fit is the perfect solution for all storage needs.

#### Materials

Powder coated mild steel shelf top with solid timber frame.